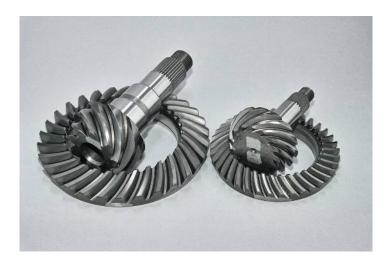

## **ATS Final Gear for GTR** R7A89-10

ATS has released its final gear for GTR with the gear ratio of <u>3.333</u>. The gear is designed for a high power Nissan GTR for max top speed. The gear ratio, based on calculation with stock tire size, would achieve 400km/h (249 miles/h) in the 6th gear at around 8,000 rpm.

This gear was used for the Power House AMUSE GTR Phantom for its top speed run sponsored by Option magazine. The Phantom recorded 373.4 km/h.

A set of two ring gears and pinion gears (one for front and the other for rear)